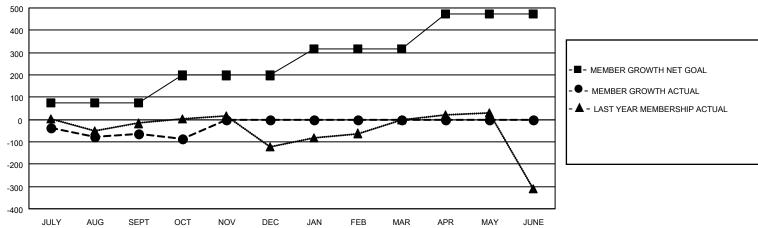

## GOALS AND ACTUAL MEMBERS CUMULATIVE

| DROPPED CLUBS: 1 |     | 144 CLUBS OF 462 ADDED 1 OR MORE<br>NEW MEMBERS | GENDER DISTRIBUTION  MALE 7,385 (56.83%) |                 |   |
|------------------|-----|-------------------------------------------------|------------------------------------------|-----------------|---|
| DROPPED MEMBERS  |     |                                                 | FEMALE                                   | 5,609 (43.17%)  |   |
| DECEASED         | 53  | CLICK HERE FOR CUMULATIVE                       | TOTAL FAMILY UNIT MEMBERS                |                 | 0 |
| CLUB CANCELLED   | 0   | MEMBERSHIP DATA                                 |                                          | 0.544/410.444.5 |   |
| OTHER            | 447 |                                                 | FAMILY MEMBER                            | S PAYING HALF   | ١ |
| TOTAL            | 500 |                                                 | DOLO                                     |                 |   |