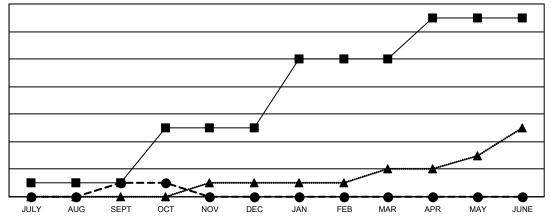

## GOALS AND ACTUAL NEW CLUBS CUMULATIVE

■- CURRENT YEAR GOALS FOR NEW CLUBS

- ● - CURRENT YEAR ACTUAL NEW CLUBS

▲ - LAST YEAR ACTUAL NEW CLUBS